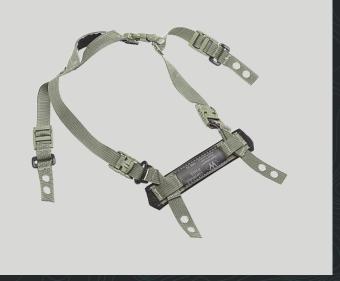

# CAM FIT™ H-BACK RETENTION SYSTEM

The CAM FIT™ H-Back Retention System utilizes Cam Lock sliders that allow for onehanded adjustment and secure helmet fit.

CAM FIT™ H-Back Retention Systems ship complete with hardware, but included hardware may not be compatible with side accessory rail systems; in these cases, original hardware can be used

### COMPATIBILITY

Compatible with ACH, MICH, TC2000 series, USMC LWH and many other ballistic helmets with 4-point retention mounting holes