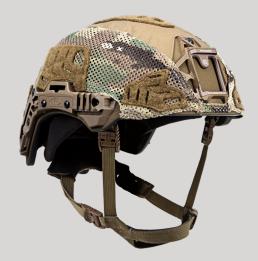

# HELMET COVERS

Helmet covers for the EXFIL® Ballistic / SL, EXFIL® Carbon and EXFIL® LTP protect the helmet shell from wear and tear, afford better cable management and allow the user to temporarily change the helmet shell color as desired.

#### FEATURES

- > Available to fit all EXFIL® helmets installed with the EXFIL® Rail 3.0 systems
- Easy installation and removal via hook/loop attachment allow rapid change of helmet pattern; no tools required
- Close-fitting cover creates a secure fit to the shell that also protects the helmet finish
- Loop panels on the cover attach accessories or patches to the outside of the helmet and feature slots for cable management
- Berry Compliant

## COLORS

Black (FED-STD-595C #37031)

Ranger Green (Pantone 7770c)

SCAN / CLICK FOR PART NUMBERS

Coyote Brown (FED-STD-595C #20150)

Wolf Gray

MultiCam®

6