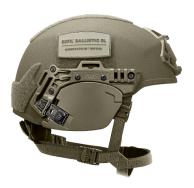

# EXFIL® BALLISTIC EAR COVERS

EXFIL® Ballistic Ear Covers provide scalable ballistic protection and are quickly and easily installed without tools onto any EXFIL® Ballistic or EXFIL® Ballistic SL helmet.