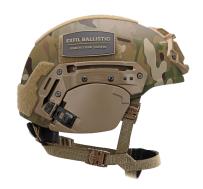

#### **COLORS**

Black (FED-STD-595C #37031)

Coyote Brown (FED-STD-595C #20150)

Ranger Green (Pantone 7770c)