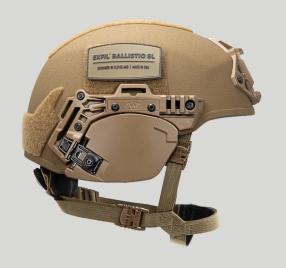

# EXFIL® BALLISTIC EAR COVERS

EXFIL® Ballistic Ear Covers provide scalable ballistic protection and are quickly and easily installed without tools onto any EXFIL® Ballistic or EXFIL® Ballistic SL helmet.

#### **MATERIALS**

- Ballistic Insert: Proprietary composite matrix
- Outer Housing: Glass-reinforced polycarbonate
- Hardware: Stainless steel with high performance grade Delrin® acetal attachment clip