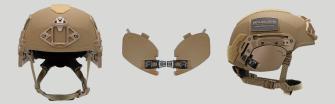

# EXFIL® BALLISTIC EAR COVERS

EXFIL® Ballistic Ear Covers provide scalable ballistic protection and are quickly and easily installed without tools onto any EXFIL® Ballistic or EXFIL® Ballistic SL helmet.

## SIZING

One size fits all EXFIL® Ballistic and EXFIL® Ballistic SL models with EXFIL® Rail 2.0 or EXFIL® Rail 3.0