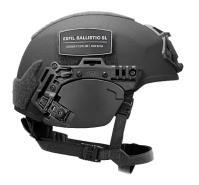

#### **COLORS**

Black (FED-STD-595C #37031)

Coyote Brown (FED-STD-595C #20150)

Ranger Green (Pantone 7770c)