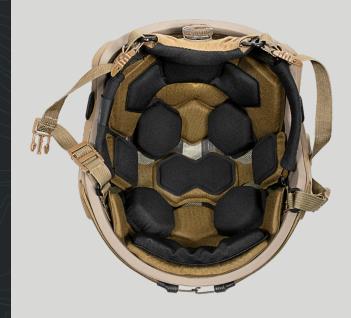

# CLOUDLINE SYSTEM

The CloudLine® System has a unique comfort grade and features the softest Zorbium® foam to-date, used inw strategically placed hexagonshaped comfort pads designed to prevent hot spots while maintaining protection.

### **FEATURES**

Placement of the seven uniquely designed comfort pad shapes can be adjusted to achieve individual comfort and customized fit

# COMPATIBILITY

- Compatible with nearly all standard ground combat helmets, though some models may also require a CAM FIT™ Retention System retrofit in order for the CloudLine® System to fit properly
- Compatible with all common styles of communications headsets