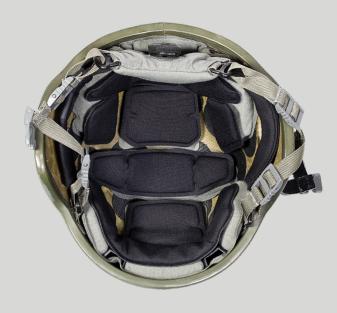

# EPIC AIR® LINER SYSTEM

The EPIC Air® design utilizes Team Wendy's proven Zorbium® foam technology, offering leading-edge impact protection without adversely affecting weight or heat dissipation.

# **FEATURES**

 Integrated air channels keep the user cool while customizable comfort pads in two thicknesses provide optimal fit

# COMPATIBILITY

- Compatible with all standard ground combat helmets
- Compatible with all common styles of communications headsets