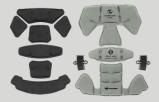

# **FEATURES**

 Integrated air channels keep the user cool while customizable comfort pads in two thicknesses provide optimal fit

# COLORS

Medium / Large Extra Large

SCAN / CLICK FOR PART NUMBERS

ш

0 œ

Д

0

ш