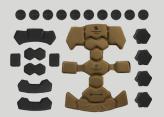

### **FEATURES**

Placement of the seven uniquely designed comfort pad shapes can be adjusted to achieve individual comfort and customized fit

# COLORS